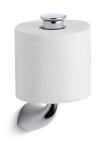

### Alteo® Vertical toilet paper holder K-37056

### Features

- Vertical holder makes changing toilet paper quick and simple.
- Coordinates with Alteo faucets, accessories, and showering components to complete your bathroom.